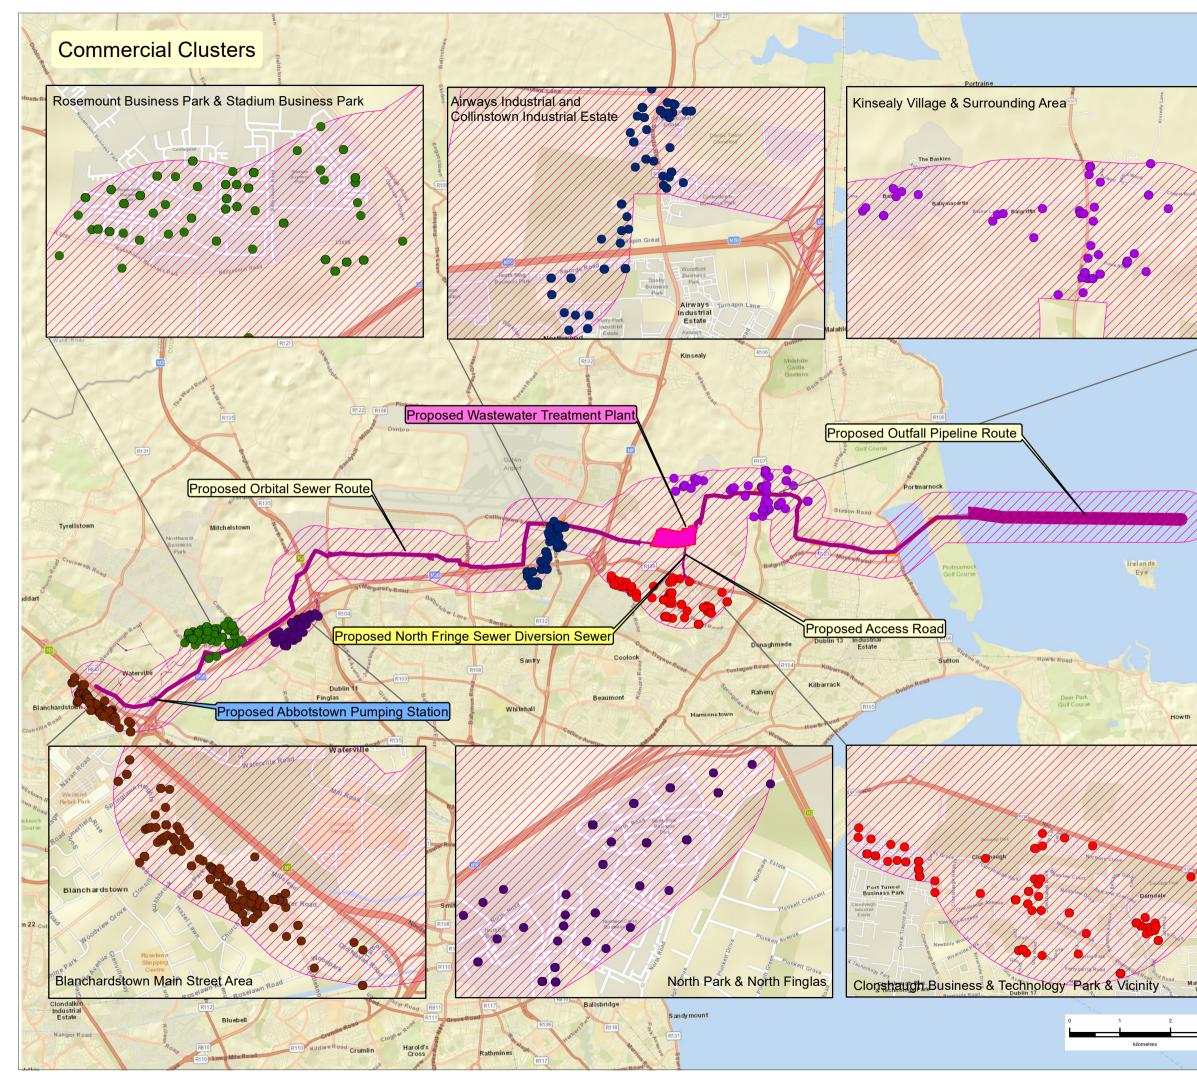

| N                       | ty Cavan                                                                                                                                                                               | County                                                                  |                                |  |
|-------------------------|----------------------------------------------------------------------------------------------------------------------------------------------------------------------------------------|-------------------------------------------------------------------------|--------------------------------|--|
| $\wedge$                | 2 -                                                                                                                                                                                    | Navan<br>County Meath                                                   | Iris                           |  |
|                         | Aullingar                                                                                                                                                                              | - AN                                                                    |                                |  |
|                         | nore county Dublin                                                                                                                                                                     |                                                                         |                                |  |
|                         |                                                                                                                                                                                        |                                                                         |                                |  |
|                         | County Naas<br>Kildare                                                                                                                                                                 |                                                                         |                                |  |
|                         | Portaoise<br>Dois                                                                                                                                                                      |                                                                         |                                |  |
|                         | Legend                                                                                                                                                                                 |                                                                         |                                |  |
|                         | Proposed Project Boundary                                                                                                                                                              |                                                                         |                                |  |
|                         | Proposed Wastewater Treatment Plant                                                                                                                                                    |                                                                         |                                |  |
|                         | Proposed Construction Compound<br>Study Area (500m either side of proposed pipeline                                                                                                    |                                                                         |                                |  |
|                         | routes)                                                                                                                                                                                |                                                                         |                                |  |
|                         | Proposed Abbotstown Pumping                                                                                                                                                            |                                                                         |                                |  |
|                         | Kinsealy Village & Surrounding                                                                                                                                                         |                                                                         |                                |  |
|                         | Clonshaugh Business & Technology Park & Vicinity                                                                                                                                       |                                                                         |                                |  |
|                         | Airways Industrial and Collinstown Industrial Estate                                                                                                                                   |                                                                         |                                |  |
|                         | Blanchardstown Main Street                                                                                                                                                             |                                                                         |                                |  |
| $\overline{\mathbf{x}}$ | North Park & North Finglas                                                                                                                                                             |                                                                         |                                |  |
| $\boldsymbol{\lambda}$  | Rosemount Business Park & Stadium Business                                                                                                                                             |                                                                         |                                |  |
|                         | Park                                                                                                                                                                                   |                                                                         |                                |  |
|                         |                                                                                                                                                                                        |                                                                         |                                |  |
|                         |                                                                                                                                                                                        |                                                                         |                                |  |
|                         | Copyright © Ordnance Survey Ireland. Licence number 3∂/34/Irish Water.<br>Service Layer-Sources: Esri, HERE, Garmin, USGS, Intermap, INCREMENT P, NRCan, Esri Japan,                   |                                                                         |                                |  |
|                         | METI, Esri China (Hong Kong), Esri Korea, Esri (Thailand), NGCC, (c) OpenStreetMap contributors,                                                                                       |                                                                         |                                |  |
|                         |                                                                                                                                                                                        | Greater                                                                 |                                |  |
|                         |                                                                                                                                                                                        | Jublin                                                                  |                                |  |
|                         |                                                                                                                                                                                        | - <b>J</b> rainage                                                      | 5                              |  |
|                         |                                                                                                                                                                                        |                                                                         | -                              |  |
|                         | 0 12/09/2023                                                                                                                                                                           | Final                                                                   | GF SM MR MR                    |  |
|                         | Rev. Date                                                                                                                                                                              | Purpose of revision                                                     | Drawn Check'd Rev'd Appr'd     |  |
|                         | Jacobs                                                                                                                                                                                 |                                                                         |                                |  |
|                         |                                                                                                                                                                                        |                                                                         | <b>)</b>                       |  |
|                         | Client                                                                                                                                                                                 | Client Uisce                                                            |                                |  |
| 132                     | Irish Water                                                                                                                                                                            |                                                                         |                                |  |
| //                      | Project                                                                                                                                                                                |                                                                         | <b>D</b> : 1                   |  |
| 9 00                    |                                                                                                                                                                                        | Greater Dublin Drainage Project                                         |                                |  |
| GE -                    | Drawing Title<br>Figure 6.3 - Commercial Clusters within                                                                                                                               |                                                                         |                                |  |
| 14                      | the Proposed Project Study Area                                                                                                                                                        |                                                                         |                                |  |
| ahide Ro                | Drawing Status                                                                                                                                                                         | Final                                                                   |                                |  |
| ndustrial<br>Park       | Scale @A3<br>Jacobs No.                                                                                                                                                                | 321120AP                                                                | DO NOT SCALE                   |  |
| 3                       | Filepath                                                                                                                                                                               | Q:IPRV - 2-1269 Greater Dublin Drainage Scheme - EIAR Pop and Human Her | alth/03 Awarded/Reports/Images |  |
|                         | Drawing No. 6.3                                                                                                                                                                        |                                                                         |                                |  |
|                         | This drawing is not to be used in whole in or part other than for the intended purpose<br>and project as defined on this drawing. Refer to the contract for full terms and conditions. |                                                                         |                                |  |